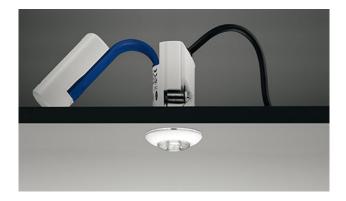

# 1W / 2W LED Emergency Lighting Pack EMR2A-1W/2W

### Description

The EMR2A series are 1W and 2W LED emergency modules suitable for direct installation in ceilings and is supplied as a complete set with integrated electronics, heat sink, optics and battery. The downlight is quickly secured by integral spring clips.