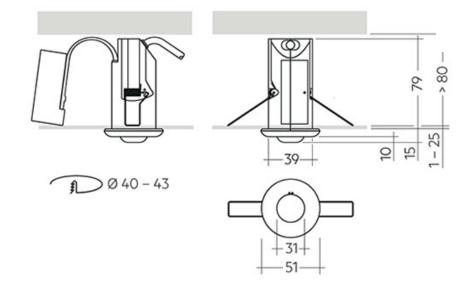

### **Downlight dimensions**

## Features

- Complete integrated module
- Small size 40~43mm dia Hole, 80mm high
- Multi-lens option for anti-panic, escape route and spot illumination
- Emergency lighting function for manual testing
- 1 or 3 h rated duration (separate variants)
- Rated IP20